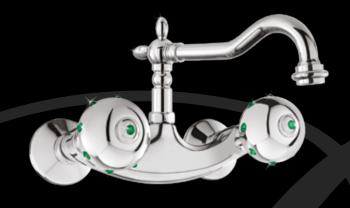

### SWAROVSKI ELEMENTS

CRYSTAL

EMERALD

006

GL 105 Basin mixer with pop-up waste

GL 104 Basin mixer without pop-up waste

GL 106 Bidet mixer with pop-up waste

GL 103 Bidet mixer without pop-up waste

GL 128 Basin mixer, old style spout, with pop-up waste

GL 127 Bidet mixer, old style spout, with pop-up waste

GL 155 Bath mixer with duplex shower set

**GL 156** Bath mixer without duplex shower set

GL 165 Bath mixer with duplex set