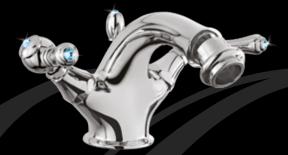

### SWAROVSKI ELEMENTS

CRYSTAL

AQUAMARINE

003

BL 121 One-hole basin mixer with pop-up waste

**BL 120** One-hole basin mixer without pop-up waste

**BL 131** One-hole bidet mixer with pop-up waste

**BL 130** One-hole bidet mixer without pop-up waste