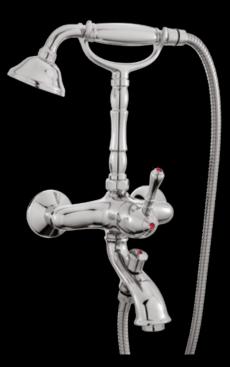

**WD 132** Three holes bidet mixer, old style spout, with pop-up waste

**WD 155** Bath mixer with duplex shower set

**WD 156** Bath mixer without duplex shower set

**WD 109** Bath mixer, old style spout, with duplex shower set

**WD 168** Shower mixer without duplex shower set

WD 171 Five holes deck mounted bath set

**WD II2** Built in stop-cock

then

**WD 108** Wall mounted sink mixer, old style spout

WD 122 One hole sink mixer, old style spout