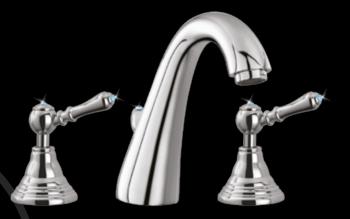

WD 121 One-hole basin mixer with pop-up waste

**WD 120** One-hole basin mixer without pop-up waste

**WD 131** One-hole bidet mixer with pop-up waste

WD 130 One-hole bidet mixer without pop-up waste

**WD 127** One-hole basin mixer, old style spout, with pop-up waste

**WD 128** One-hole bidet mixer, old style spout, with pop-up waste

**WD 105** Three holes basin mixer with pop-up waste

**WD IO4** Three holes basin mixer without pop-up waste

**WD 129** Three holes basin mixer, old style spout, with pop-up waste