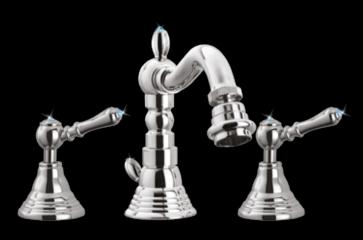

**WD 168** Shower mixer without duplex shower set

WD 171 Five holes deck mounted bath set

**WD II2** Built in stop-cock

then

**WD 108** Wall mounted sink mixer, old style spout

WD 122 One hole sink mixer, old style spout

**WD 100** Built-in bath mixer

đ

**WD 100** Built-in bath mixer American model

20.004 Floor columns