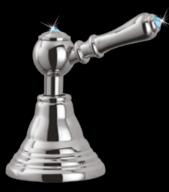

## Finishings:)

CHROME

BRONZE

NIKEL

GOLD

COPPER

OLD BRASS

Available Handles:

# FINISHINGS:

CHROME

BRONZE

NIKEL

GOLD

COPPER

OLD BRASS

Available Handles: