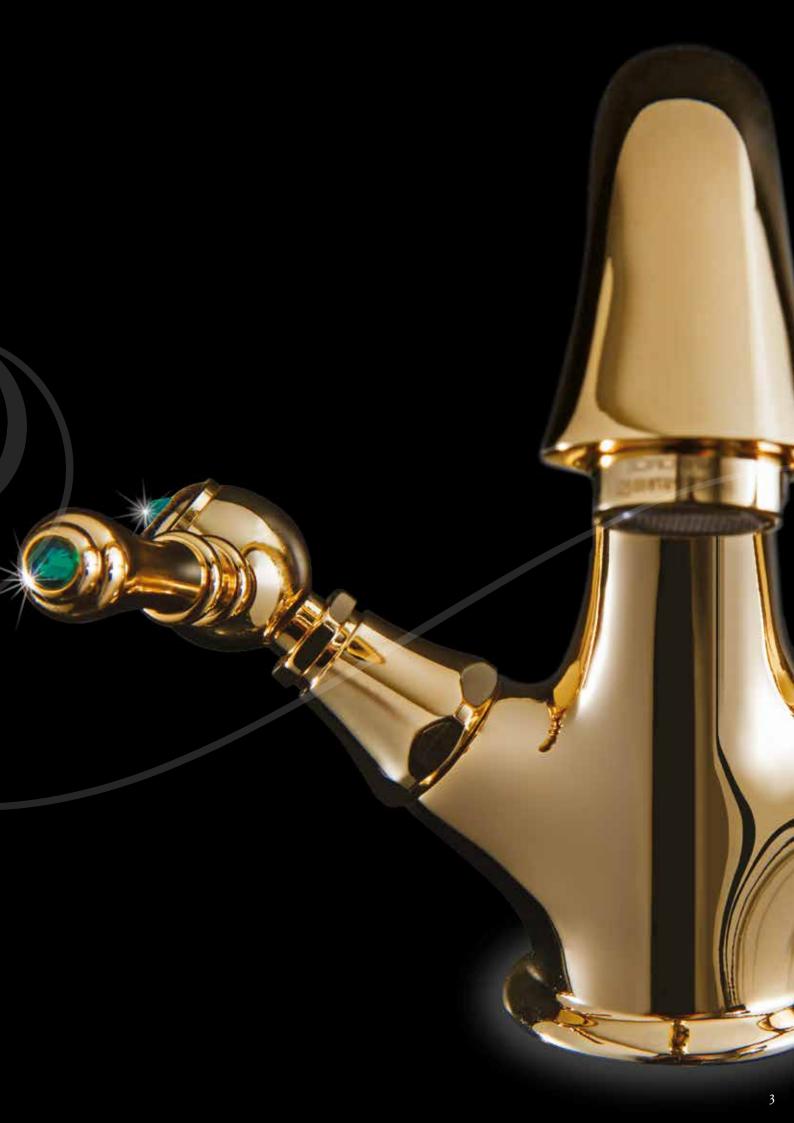

### SWAROVSKI ELEMENTS

CRYSTAL

EMERALD

006

GL 105 Basin mixer with pop-up waste

GL 104 Basin mixer without pop-up waste

GL 106 Bidet mixer with pop-up waste

GL 103 Bidet mixer without pop-up waste