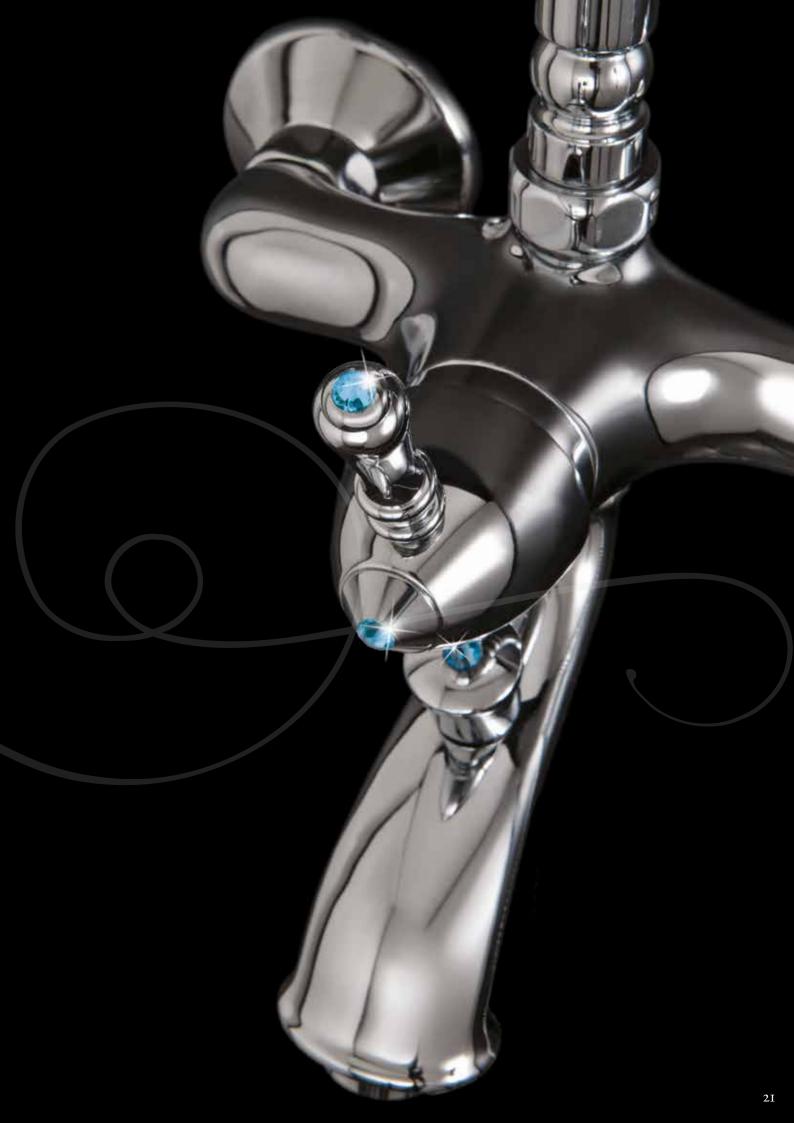

SWAROVSKI ELEMENTS

CRYSTAL

002

### SWAROVSKI ELEMENTS

CRYSTAL

AQUAMARINE

003

BL 121 One-hole basin mixer with pop-up waste

**BL 120** One-hole basin mixer without pop-up waste

**BL 131** One-hole bidet mixer with pop-up waste

**BL 130** One-hole bidet mixer without pop-up waste