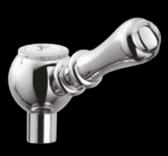

WD 121 One-hole basin mixer with pop-up waste

**WD 120** One-hole basin mixer without pop-up waste

**WD 131** One-hole bidet mixer with pop-up waste

WD 130 One-hole bidet mixer without pop-up waste

**WD 127** One-hole basin mixer, old style spout, with pop-up waste