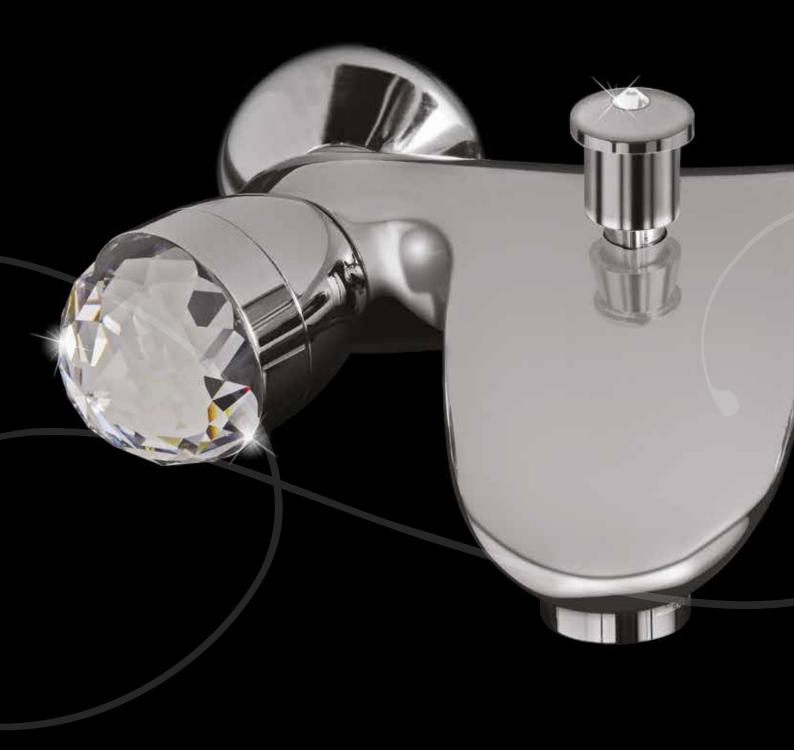

SWAROVSKI ELEMENTS

CRYSTAL

002

### SWAROVSKI ELEMENTS

CRYSTAL

AQUAMARINE

003

BL 121 One-hole basin mixer with pop-up waste

**BL 120** One-hole basin mixer without pop-up waste

**BL 131** One-hole bidet mixer with pop-up waste

**BL 130** One-hole bidet mixer without pop-up waste