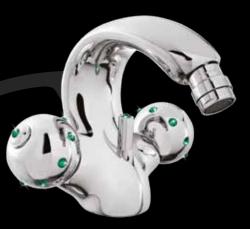

### SWAROVSKI ELEMENTS

CRYSTAL

EMERALD

006

GL 105 Basin mixer with pop-up waste

GL 104 Basin mixer without pop-up waste

GL 106 Bidet mixer with pop-up waste

GL 103 Bidet mixer without pop-up waste

GL 128 Basin mixer, old style spout, with pop-up waste

GL 127 Bidet mixer, old style spout, with pop-up waste

GL 155 Bath mixer with duplex shower set

**GL 156** Bath mixer without duplex shower set

GL 165 Bath mixer with duplex set