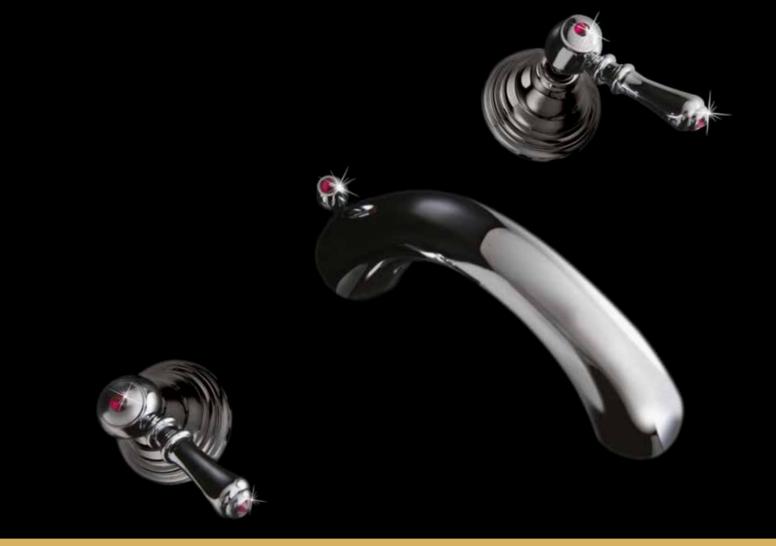

SWAROVSKI ELEMENTS

CRYSTAL

002

### SWAROVSKI ELEMENTS

CRYSTAL

AQUAMARINE

003

BL 121 One-hole basin mixer with pop-up waste

**BL 120** One-hole basin mixer without pop-up waste

**BL 131** One-hole bidet mixer with pop-up waste

**BL 130** One-hole bidet mixer without pop-up waste