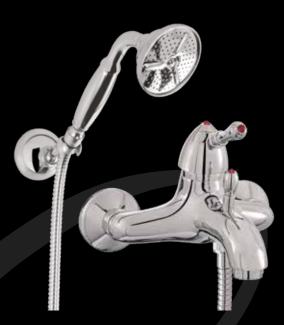

**WD 132** Three holes bidet mixer, old style spout, with pop-up waste

**WD 155** Bath mixer with duplex shower set

**WD 156** Bath mixer without duplex shower set

**WD 109** Bath mixer, old style spout, with duplex shower set

**WD 168** Shower mixer without duplex shower set

WD 171 Five holes deck mounted bath set

**WD II2** Built in stop-cock

then

**WD 108** Wall mounted sink mixer, old style spout

WD 122 One hole sink mixer, old style spout