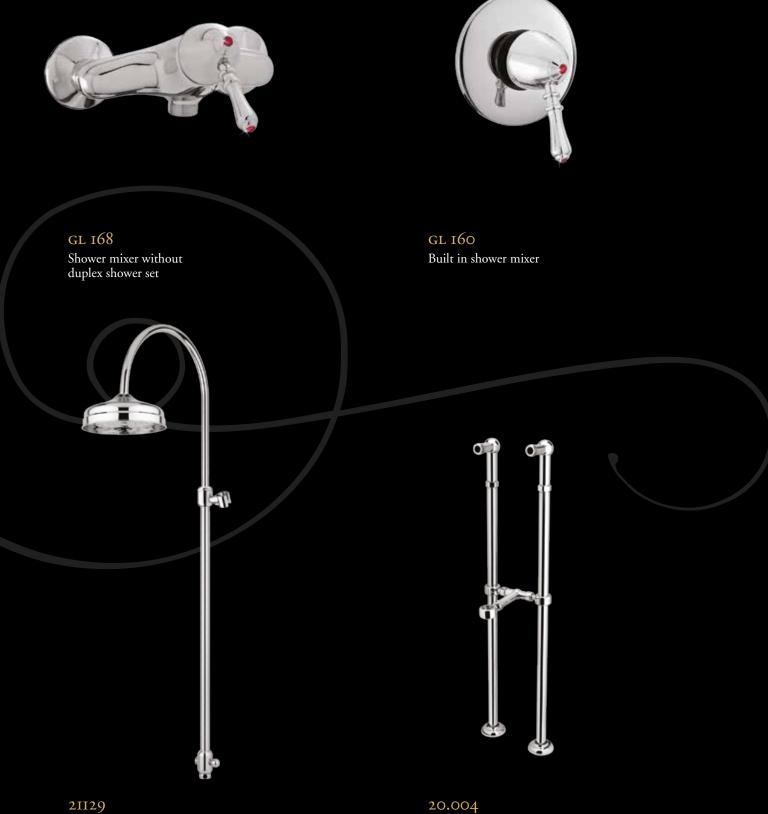

**WD 168** Shower mixer without duplex shower set

WD 171 Five holes deck mounted bath set

**WD II2** Built in stop-cock

then

**WD 108** Wall mounted sink mixer, old style spout

WD 122 One hole sink mixer, old style spout

**WD 100** Built-in bath mixer

đ

**WD 100** Built-in bath mixer American model

20.004 Floor columns