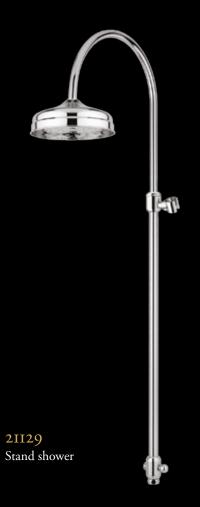

**GL 100** Four ways built in bath mixer

GL 109 Bath mixer, old style spout, with duplex shower set

Stand shower

20.004 Floor columns

stchen

GL 108 Wall mounted sink mixer

GL 123 Sink mixer

CHROME