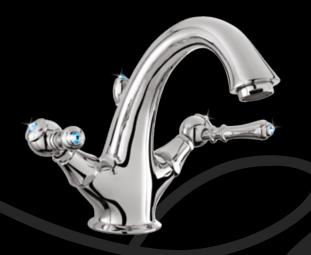

WD 121 One-hole basin mixer with pop-up waste

**WD 120** One-hole basin mixer without pop-up waste

**WD 131** One-hole bidet mixer with pop-up waste

WD 130 One-hole bidet mixer without pop-up waste

**WD 127** One-hole basin mixer, old style spout, with pop-up waste

**WD 128** One-hole bidet mixer, old style spout, with pop-up waste

**WD 105** Three holes basin mixer with pop-up waste

**WD IO4** Three holes basin mixer without pop-up waste

**WD 129** Three holes basin mixer, old style spout, with pop-up waste