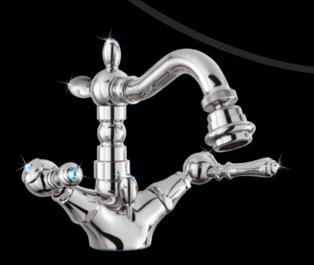

### SWAROVSKI ELEMENTS

CRYSTAL

EMERALD

006

GL 105 Basin mixer with pop-up waste

GL 104 Basin mixer without pop-up waste

GL 106 Bidet mixer with pop-up waste

GL 103 Bidet mixer without pop-up waste