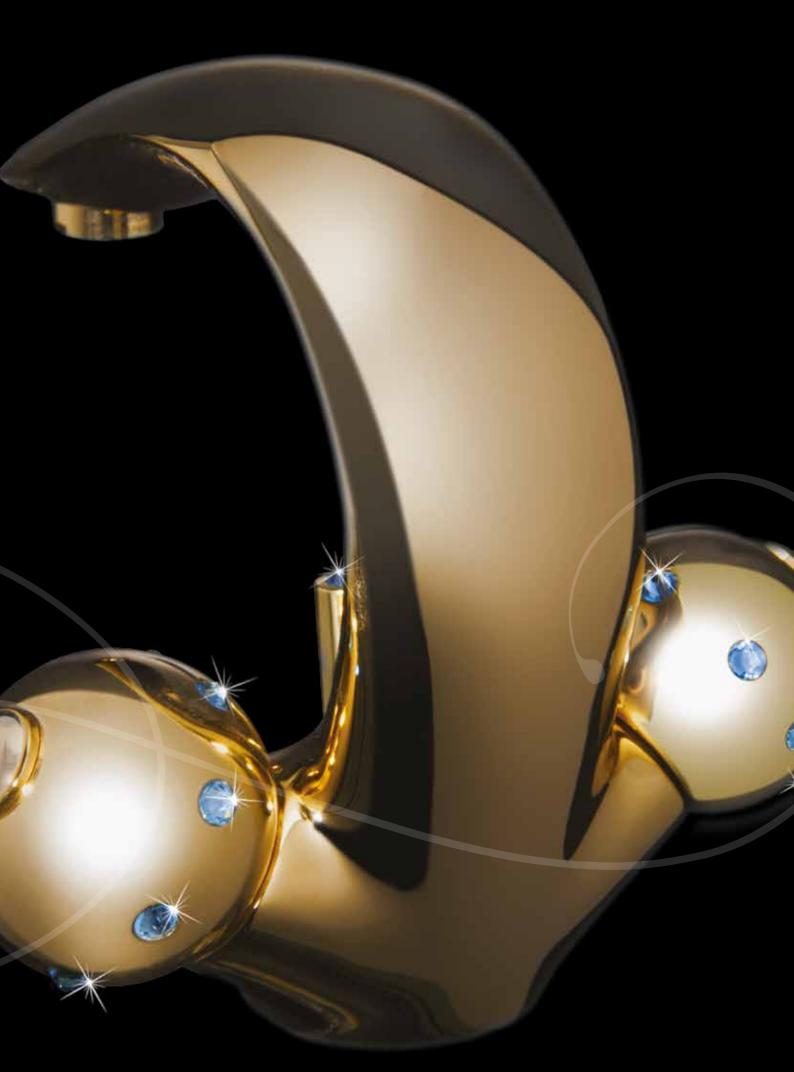

### SWAROVSKI ELEMENTS

CRYSTAL

AQUAMARINE

003

BL 121 One-hole basin mixer with pop-up waste

**BL 120** One-hole basin mixer without pop-up waste

**BL 131** One-hole bidet mixer with pop-up waste

**BL 130** One-hole bidet mixer without pop-up waste