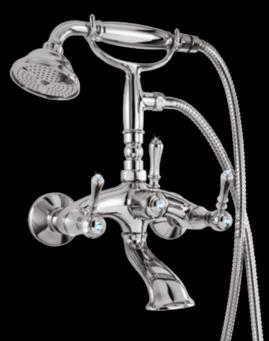

**WD 132** Three holes bidet mixer, old style spout, with pop-up waste

**WD 155** Bath mixer with duplex shower set

**WD 156** Bath mixer without duplex shower set

**WD 109** Bath mixer, old style spout, with duplex shower set

**WD 168** Shower mixer without duplex shower set

WD 171 Five holes deck mounted bath set

**WD II2** Built in stop-cock

then

**WD 108** Wall mounted sink mixer, old style spout

WD 122 One hole sink mixer, old style spout