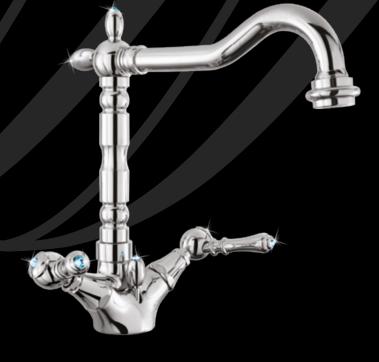

**WD 128** One-hole bidet mixer, old style spout, with pop-up waste

**WD 105** Three holes basin mixer with pop-up waste

**WD IO4** Three holes basin mixer without pop-up waste

**WD 129** Three holes basin mixer, old style spout, with pop-up waste

**WD 132** Three holes bidet mixer, old style spout, with pop-up waste

**WD 155** Bath mixer with duplex shower set

**WD 156** Bath mixer without duplex shower set

**WD 109** Bath mixer, old style spout, with duplex shower set