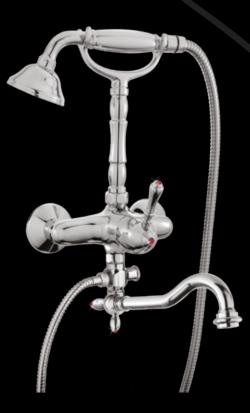

**WD 132** Three holes bidet mixer, old style spout, with pop-up waste

**WD 155** Bath mixer with duplex shower set

**WD 156** Bath mixer without duplex shower set

**WD 109** Bath mixer, old style spout, with duplex shower set

**WD 168** Shower mixer without duplex shower set

WD 171 Five holes deck mounted bath set

**WD II2** Built in stop-cock

then

**WD 108** Wall mounted sink mixer, old style spout

WD 122 One hole sink mixer, old style spout