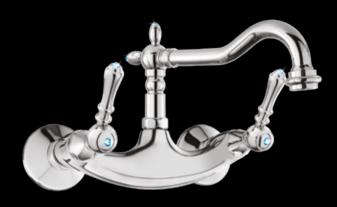

BL 168 Shower mixer without duplex shower set

N

BL 108 Wall mounted sink mixer, old style spout

BL II2 Built in stop-cock

20.004 Floor columns