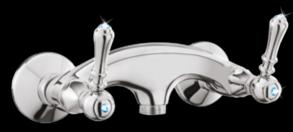

### SWAROVSKI ELEMENTS

CRYSTAL

AQUAMARINE

003

BL 121 One-hole basin mixer with pop-up waste

**BL 120** One-hole basin mixer without pop-up waste

**BL 131** One-hole bidet mixer with pop-up waste

**BL 130** One-hole bidet mixer without pop-up waste