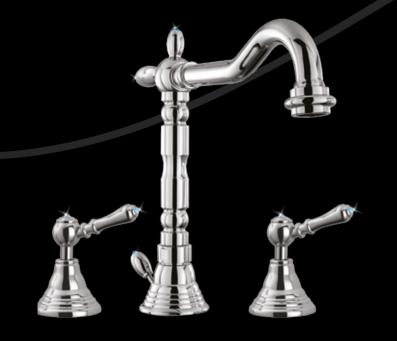

**WD 128** One-hole bidet mixer, old style spout, with pop-up waste

**WD 105** Three holes basin mixer with pop-up waste

**WD IO4** Three holes basin mixer without pop-up waste

**WD 129** Three holes basin mixer, old style spout, with pop-up waste

**WD 132** Three holes bidet mixer, old style spout, with pop-up waste

**WD 155** Bath mixer with duplex shower set

**WD 156** Bath mixer without duplex shower set

**WD 109** Bath mixer, old style spout, with duplex shower set