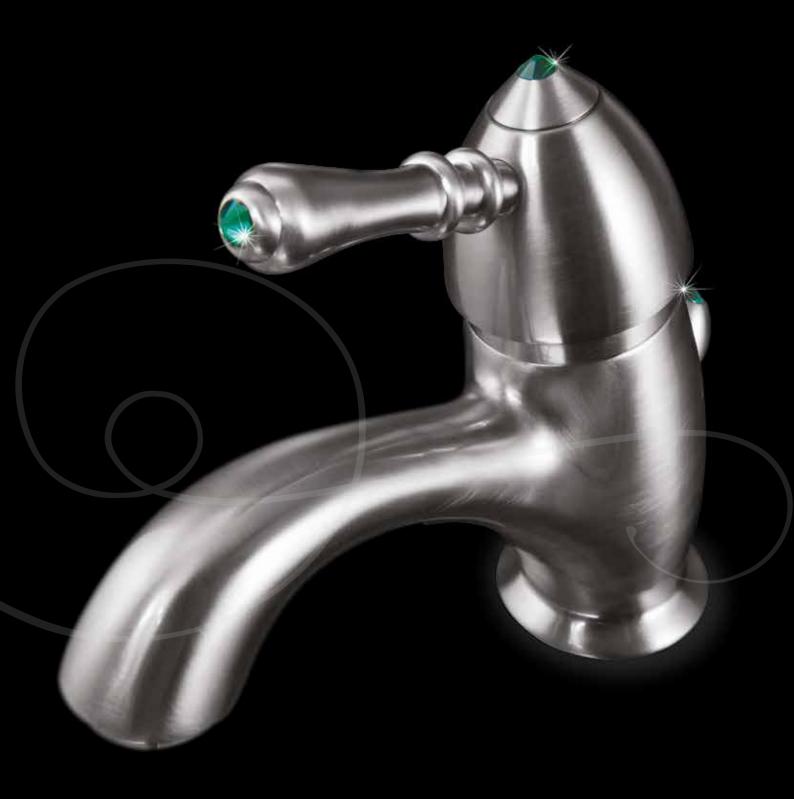

### SWAROVSKI ELEMENTS

CRYSTAL

EMERALD

006

GL 105 Basin mixer with pop-up waste

GL 104 Basin mixer without pop-up waste

GL 106 Bidet mixer with pop-up waste

GL 103 Bidet mixer without pop-up waste