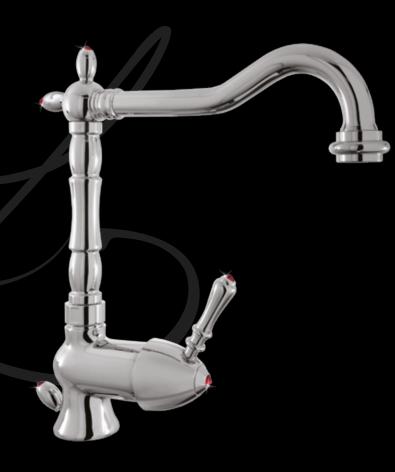

WD 121 One-hole basin mixer with pop-up waste

**WD 120** One-hole basin mixer without pop-up waste

**WD 131** One-hole bidet mixer with pop-up waste

WD 130 One-hole bidet mixer without pop-up waste

**WD 127** One-hole basin mixer, old style spout, with pop-up waste

**WD 128** One-hole bidet mixer, old style spout, with pop-up waste

**WD 105** Three holes basin mixer with pop-up waste

**WD IO4** Three holes basin mixer without pop-up waste

**WD 129** Three holes basin mixer, old style spout, with pop-up waste