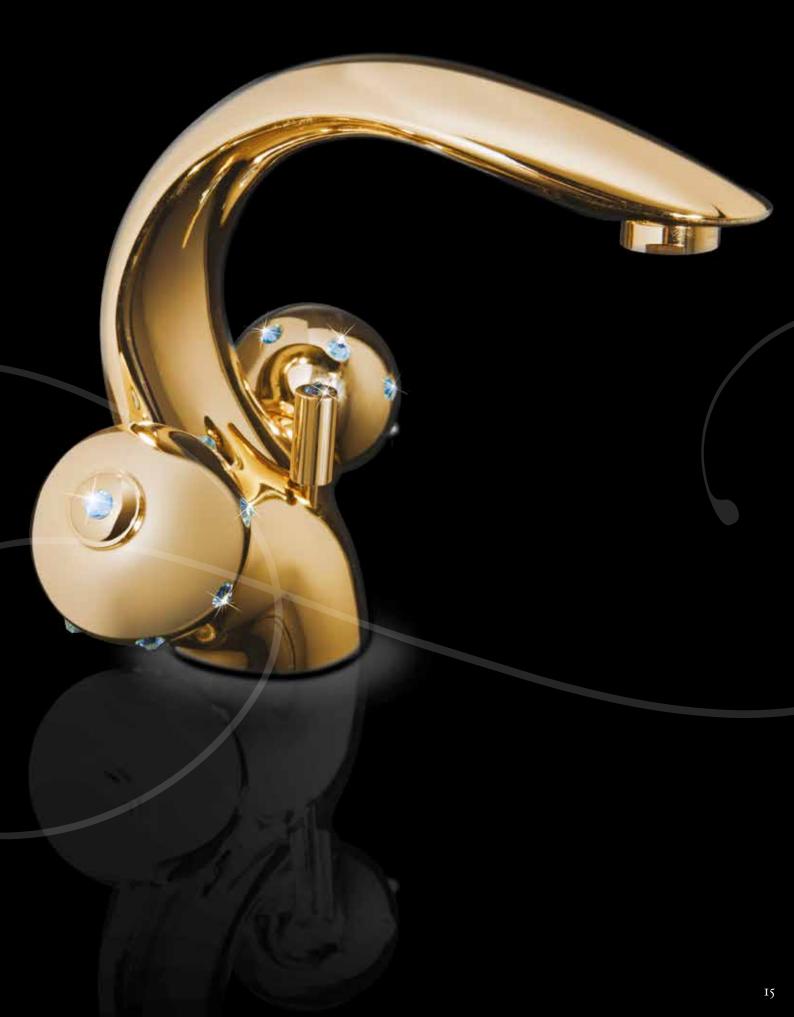

SWAROVSKI ELEMENTS

CRYSTAL

002

### SWAROVSKI ELEMENTS

CRYSTAL

AQUAMARINE

003

BL 121 One-hole basin mixer with pop-up waste

**BL 120** One-hole basin mixer without pop-up waste

**BL 131** One-hole bidet mixer with pop-up waste

**BL 130** One-hole bidet mixer without pop-up waste