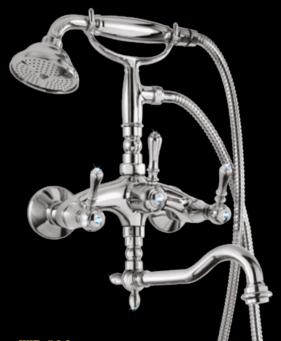

**WD 132** Three holes bidet mixer, old style spout, with pop-up waste

**WD 155** Bath mixer with duplex shower set

**WD 156** Bath mixer without duplex shower set

**WD 109** Bath mixer, old style spout, with duplex shower set

**WD 168** Shower mixer without duplex shower set

WD 171 Five holes deck mounted bath set

**WD II2** Built in stop-cock

then

**WD 108** Wall mounted sink mixer, old style spout

WD 122 One hole sink mixer, old style spout