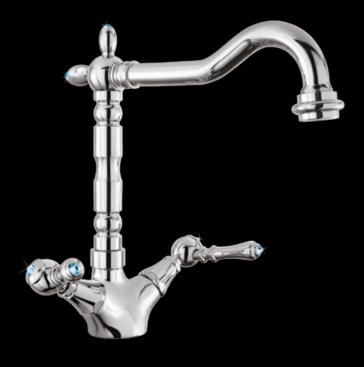

### SWAROVSKI ELEMENTS

CRYSTAL

EMERALD

006

GL 105 Basin mixer with pop-up waste

GL 104 Basin mixer without pop-up waste

GL 106 Bidet mixer with pop-up waste

GL 103 Bidet mixer without pop-up waste