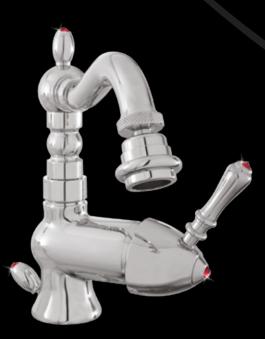

### SWAROVSKI ELEMENTS

CRYSTAL

AQUAMARINE

003

BL 121 One-hole basin mixer with pop-up waste

**BL 120** One-hole basin mixer without pop-up waste

**BL 131** One-hole bidet mixer with pop-up waste

**BL 130** One-hole bidet mixer without pop-up waste