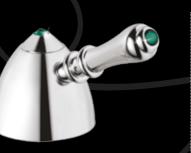

WD 121 One-hole basin mixer with pop-up waste

**WD 120** One-hole basin mixer without pop-up waste

**WD 131** One-hole bidet mixer with pop-up waste

WD 130 One-hole bidet mixer without pop-up waste

**WD 127** One-hole basin mixer, old style spout, with pop-up waste

**WD 128** One-hole bidet mixer, old style spout, with pop-up waste

**WD 105** Three holes basin mixer with pop-up waste

**WD IO4** Three holes basin mixer without pop-up waste

**WD 129** Three holes basin mixer, old style spout, with pop-up waste

**WD 132** Three holes bidet mixer, old style spout, with pop-up waste

**WD 155** Bath mixer with duplex shower set

**WD 156** Bath mixer without duplex shower set

**WD 109** Bath mixer, old style spout, with duplex shower set

**WD 168** Shower mixer without duplex shower set

WD 171 Five holes deck mounted bath set

**WD II2** Built in stop-cock

then

**WD 108** Wall mounted sink mixer, old style spout

WD 122 One hole sink mixer, old style spout

**WD 100** Built-in bath mixer

đ

**WD 100** Built-in bath mixer American model

20.004 Floor columns

## Finishings:)

CHROME

BRONZE

NIKEL

GOLD

COPPER

OLD BRASS

Available Handles: