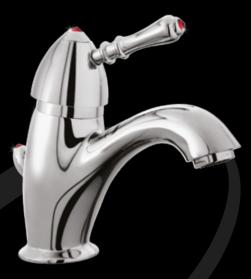

WD 121 One-hole basin mixer with pop-up waste

**WD 120** One-hole basin mixer without pop-up waste

**WD 131** One-hole bidet mixer with pop-up waste

WD 130 One-hole bidet mixer without pop-up waste

**WD 127** One-hole basin mixer, old style spout, with pop-up waste

**WD 128** One-hole bidet mixer, old style spout, with pop-up waste

**WD 105** Three holes basin mixer with pop-up waste

**WD IO4** Three holes basin mixer without pop-up waste

**WD 129** Three holes basin mixer, old style spout, with pop-up waste