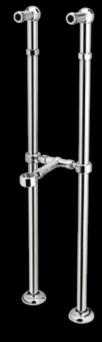

**WD 168** Shower mixer without duplex shower set

WD 171 Five holes deck mounted bath set

**WD II2** Built in stop-cock

then

**WD 108** Wall mounted sink mixer, old style spout

WD 122 One hole sink mixer, old style spout

**WD 100** Built-in bath mixer

đ

**WD 100** Built-in bath mixer American model

20.004 Floor columns