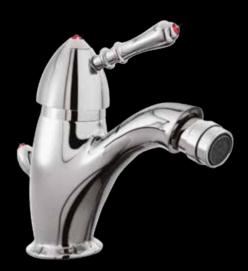

WD 121 One-hole basin mixer with pop-up waste

**WD 120** One-hole basin mixer without pop-up waste

**WD 131** One-hole bidet mixer with pop-up waste

WD 130 One-hole bidet mixer without pop-up waste

**WD 127** One-hole basin mixer, old style spout, with pop-up waste

**WD 128** One-hole bidet mixer, old style spout, with pop-up waste

**WD 105** Three holes basin mixer with pop-up waste

**WD IO4** Three holes basin mixer without pop-up waste

**WD 129** Three holes basin mixer, old style spout, with pop-up waste