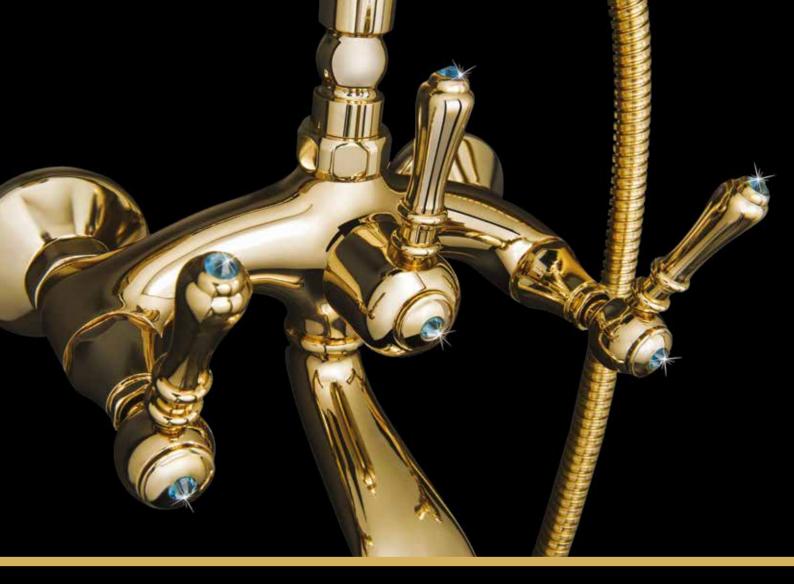

### SWAROVSKI ELEMENTS

CRYSTAL

AQUAMARINE

003

BL 121 One-hole basin mixer with pop-up waste

**BL 120** One-hole basin mixer without pop-up waste

**BL 131** One-hole bidet mixer with pop-up waste

**BL 130** One-hole bidet mixer without pop-up waste