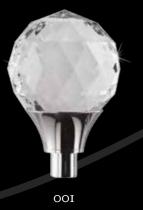

ithout pop-up waste



**WD 129** Three holes basin mixer, old style spout, with pop-up waste



**WD 132** Three holes bidet mixer, old style spout, with pop-up waste





**WD 155** Bath mixer with duplex shower set

**WD 156** Bath mixer without duplex shower set



**WD 109** Bath mixer, old style spout, with duplex shower set







**WD 168** Shower mixer without duplex shower set



WD 171 Five holes deck mounted bath set





**WD II2** Built in stop-cock







then



**WD 108** Wall mounted sink mixer, old style spout



WD 122 One hole sink mixer, old style spout









**WD 100** Built-in bath mixer

đ





**WD 100** Built-in bath mixer American model

20.004 Floor columns



## Finishings:)















CHROME

BRONZE

NIKEL

GOLD

COPPER

OLD BRASS

Available Handles:



SWAROVSKI ELEMENTS



CRYSTAL



002

### SWAROVSKI ELEMENTS



CRYSTAL



AQUAMARINE





003









BL 121 One-hole basin mixer with pop-up waste

**BL 120** One-hole basin mixer without pop-up waste



**BL 131** One-hole bidet mixer with pop-up waste

**BL 130** One-hole bidet mixer without pop-up waste



R R R L

BL 105 Three holes basin mixer with pop-up waste

**BL IO4** Three holes basin mixer without pop-up waste







CE A





10-



BL 155 Bath mixer with duplex shower set

BL 156 Bath mixer without duplex shower set **BL 100** Built-in bath mixer



BL 168 Shower mixer without duplex shower set









N

BL 108 Wall mounted sink mixer, old style spout



BL II2 Built in stop-cock









20.004 Floor columns





# FINISHINGS:













CHROME

BRONZE

NIKEL

GOLD