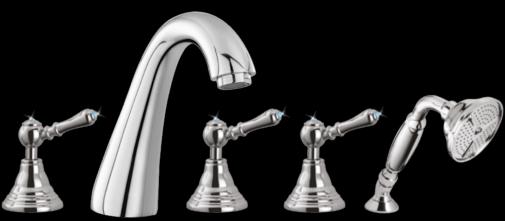

**WD 132** Three holes bidet mixer, old style spout, with pop-up waste

**WD 155** Bath mixer with duplex shower set

**WD 156** Bath mixer without duplex shower set

**WD 109** Bath mixer, old style spout, with duplex shower set

**WD 168** Shower mixer without duplex shower set

WD 171 Five holes deck mounted bath set

**WD II2** Built in stop-cock

then

**WD 108** Wall mounted sink mixer, old style spout

WD 122 One hole sink mixer, old style spout