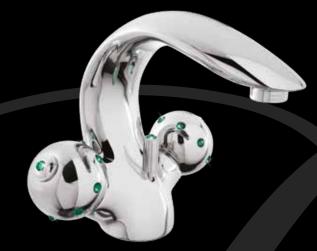

### SWAROVSKI ELEMENTS

CRYSTAL

EMERALD

006

GL 105 Basin mixer with pop-up waste

GL 104 Basin mixer without pop-up waste

GL 106 Bidet mixer with pop-up waste

GL 103 Bidet mixer without pop-up waste

GL 128 Basin mixer, old style spout, with pop-up waste

GL 127 Bidet mixer, old style spout, with pop-up waste

GL 155 Bath mixer with duplex shower set

**GL 156** Bath mixer without duplex shower set

GL 165 Bath mixer with duplex set