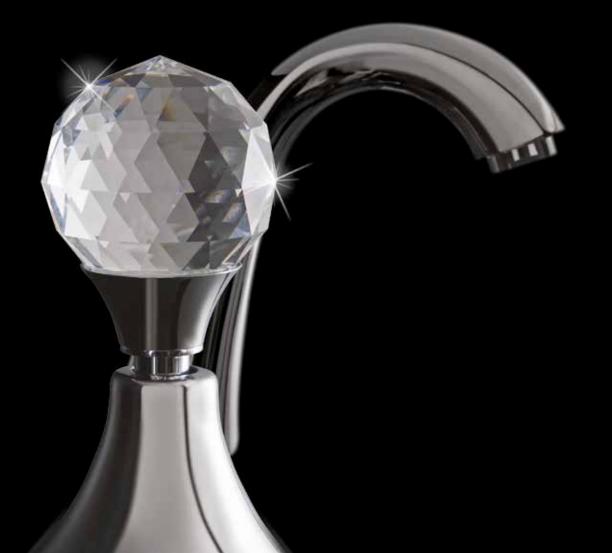

SWAROVSKI ELEMENTS

CRYSTAL

002

### SWAROVSKI ELEMENTS

CRYSTAL

AQUAMARINE

003

BL 121 One-hole basin mixer with pop-up waste

**BL 120** One-hole basin mixer without pop-up waste

**BL 131** One-hole bidet mixer with pop-up waste

**BL 130** One-hole bidet mixer without pop-up waste