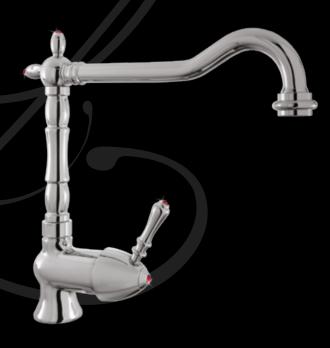

**WD 168** Shower mixer without duplex shower set

WD 171 Five holes deck mounted bath set

**WD II2** Built in stop-cock

then

**WD 108** Wall mounted sink mixer, old style spout

WD 122 One hole sink mixer, old style spout