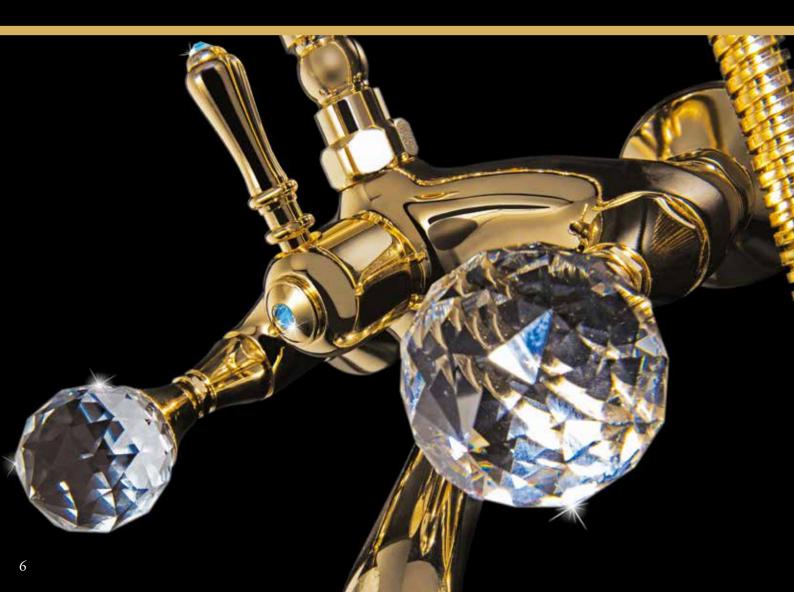

SWAROVSKI ELEMENTS

CRYSTAL

002

### SWAROVSKI ELEMENTS

CRYSTAL

AQUAMARINE

003

BL 121 One-hole basin mixer with pop-up waste

**BL 120** One-hole basin mixer without pop-up waste

**BL 131** One-hole bidet mixer with pop-up waste

**BL 130** One-hole bidet mixer without pop-up waste