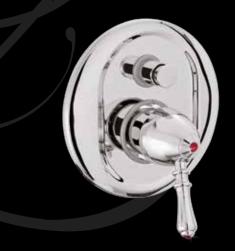

**WD 168** Shower mixer without duplex shower set

WD 171 Five holes deck mounted bath set

**WD II2** Built in stop-cock

then

**WD 108** Wall mounted sink mixer, old style spout

WD 122 One hole sink mixer, old style spout