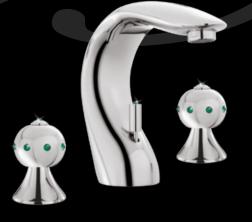

### SWAROVSKI ELEMENTS

CRYSTAL

EMERALD

006

GL 105 Basin mixer with pop-up waste

GL 104 Basin mixer without pop-up waste

GL 106 Bidet mixer with pop-up waste

GL 103 Bidet mixer without pop-up waste

GL 128 Basin mixer, old style spout, with pop-up waste

GL 127 Bidet mixer, old style spout, with pop-up waste

GL 155 Bath mixer with duplex shower set

**GL 156** Bath mixer without duplex shower set

GL 165 Bath mixer with duplex set