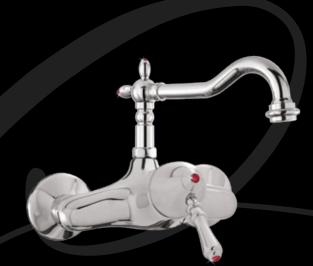

**WD 168** Shower mixer without duplex shower set

WD 171 Five holes deck mounted bath set

**WD II2** Built in stop-cock

then

**WD 108** Wall mounted sink mixer, old style spout

WD 122 One hole sink mixer, old style spout